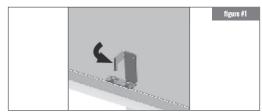

#### RECESSED INSTALLATION

1. Bend all earthquake clips to vertical position.

2. Bend support clip outward to sit securely on T-Bar Frame.

3. Place fixture on T-Bar support frame and ensure proper fit.