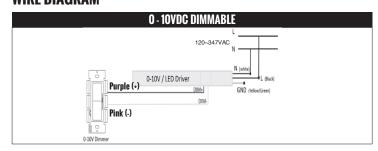

CAREFULLY**

## **A** WARNING







#### PLEASE READ ALL INSTRUCTIONS BEFORE ATTEMPTING INSTALLATION.

- · Luminaire must be installed and serviced by a qualified electrician.
- This product must be installed in accordance to local and national electrical codes.
- For safe operation, please ensure luminaire is installed to the correct voltage, in accordance to these instructions.
- Please ensure that power is off at panel prior to installation or servicing. For servicing. please allow luminaire to cool prior to any maintenance.
- Do not install panel in an unstable ceiling, or near combustible materials.
- · Do not modify the luminaire or change any components.
- Do not use luminaire under direct sunlight, high humidity, fog, rain, corrosive gas, dust or moisture.

### **WIRE DIAGRAM**



#### **DIP SWITCH SETTINGS - COLOR TEMPERATURE AND WATTAGE**



There are 2 switches on the side of the Junction Box to control both wattage level and color temperature - these must be set prior to installation.

#### **DEFAULT SETTINGS AS FOLLOWS:**

RTBP514P-M40WC0-WH - 4000K / 40W RTBP522P-M40WC0-WH - 4000K / 40W RTBP524P-M50WC0-WH - 4000K / 50W

#### RECESSED INSTALLATION



1. Bend all earthquake clips to vertical position.



2. Bend support clip outward to sit securely on T-Bar Frame.



3. Place fixture on T-Bar support frame and ensure proper fit.

#### DRYWALL KIT INSTALLATION



1. Connect the three pieces of the frame with the metal bracket.



2. Fix the frame to the ceiling hole.



3. Fix the frame to the ceiling with the screws and "L" accessory.



4. Place the panel int