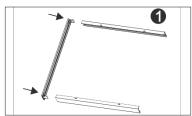

#### DRYWALL KIT INSTALLATION

1. Connect the three pieces of the frame with the metal bracket.

2. Fix the frame to the ceiling hole.

3. Fix the frame to the ceiling with the screws and "L" accessory.

4. Place the panel into the frame.