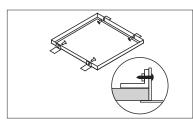

#### RECESSED INSTALLATION

1. Bend all earthquake clips to vertical position.

2. Bend support clip outward to sit securely on T-Bar Frame.

3. Place fixture on T-Bar support frame and ensure proper fit.