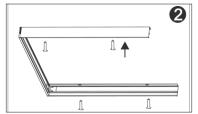

### **SURFACE MOUNT INSTALLATION**

1. Assemble the 3 pieces of frame by plastic bracket.

2. Fix the square frames into the ceiling with a Screw.

3. Insert the panel into frames and fix the cover plate frame