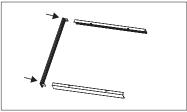

# SUSPENSION MOUNT INSTALLATION

2. Triangle rings for hooks

3. Finished Installation.