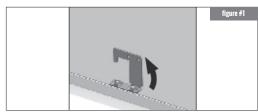

#### RECESSED INSTALLATION

1. Bend all earthquake clips to vertical position.

2. Bend support clip outward to sit securely on T-Bar Frame.

3. Place fixture on T-Bar support frame and ensure proper fit.