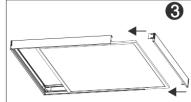

### **SURFACE MOUNT INSTALLATION**

1. Assemble the 3 pieces of frame by plastic bracket.

2. Fix the square frames into the ceiling with a Screw.

3. Insert the panel into frames and fix the cover plate frame

4. Finished the frame installation.