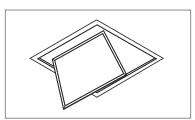

### **SURFACE MOUNT INSTALLATION**

1. Assemble the 3 pieces of frame by plastic bracket.

2. Fix the square frames into the ceiling with a Screw.

3. Insert the panel into frames and fix the cover plate frame

4. Finished the frame installation.