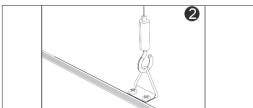

# SUSPENSION MOUNT INSTALLATION

2. Triangle rings for hooks

3. Finished Installation.