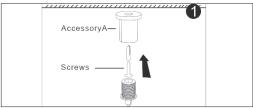

#### DRYWALL KIT INSTALLATION

1. Connect the three pieces of the frame with the metal bracket.

2. Fix the frame to the ceiling hole.

3. Fix the frame to the ceiling with the screws and "L" accessory.

4. Place the panel into the frame.