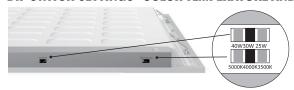

#### **DIP SWITCH SETTINGS - COLOR TEMPERATURE AND WATTAGE**

There are 2 switches on the side of the Junction Box to control both wattage level and color temperature - these must be set prior to installation.

#### **DEFAULT SETTINGS AS FOLLOWS:**

RTBP514P-M40WC0-WH - 4000K / 40W RTBP522P-M40WC0-WH - 4000K / 40W RTBP524P-M50WC0-WH - 4000K / 50W