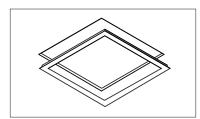

### **SURFACE MOUNT INSTALLATION**

1. Assemble the 3 pieces of frame by plastic bracket.

2. Fix the square frames into the ceiling with a Screw.

3. Insert the panel into frames and fix the cover plate frame

4. Finished the frame installation.