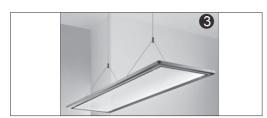

# SUSPENSION MOUNT INSTALLATION

2. Triangle rings for hooks

3. Finished Installation.