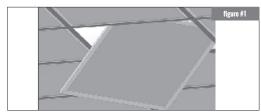

#### DRYWALL KIT INSTALLATION

1. Connect the three pieces of the frame with the metal bracket.

2. Fix the frame to the ceiling hole.

3. Fix the frame to the ceiling with the screws and "L" accessory.

4. Place the panel into the frame.